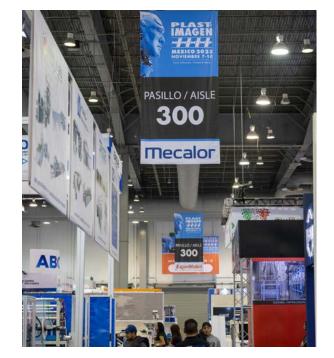

**Concourse Screen** at Hall D

Logo featured on the concourse screen at the entrance of Hall D.

#### **Concourse Screen** at Hall D

SILVER

Logo featured on the concourse screen at the entrance of Hall D.

Logo placed on the exhibit floor plan in the concourse.

Logo on the entrance arches of halls A, B, C, and D.