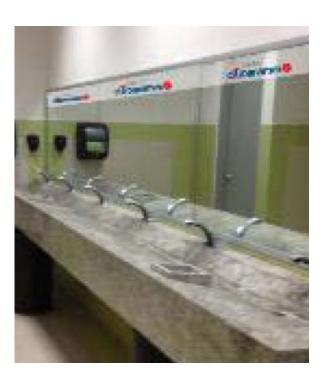

#### Restrooms Available per hall

### 1,500 USD

Brand logo on vinyl decals on restroom mirrors.

#### **Available:**

**Restrooms Hall A Restrooms Hall B Restrooms Hall C Restrooms Hall D** 

www.plastimagen.com.mx

Organized by: