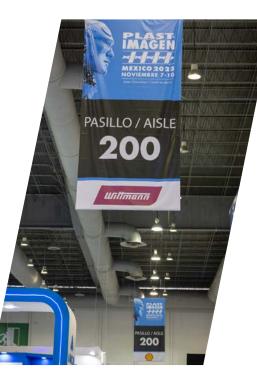

#### Outdoor Billboard

Logo displayed on a shared banner on the façade of Centro Banamex.

**10 Hallway Banners** 

Double-sided matte banners featuring your logo on one side of each.

4 Column Logos

Logo on two-sided banners placed on concourse columns.

**Concourse Screen** at Hall D

Logo featured on the concourse screen at the entrance of Hall D.