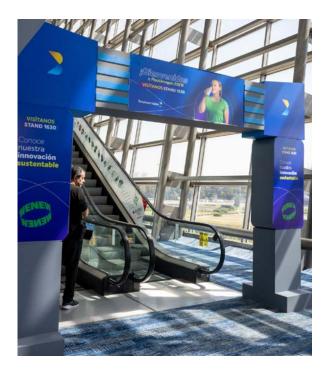

# **MAIN ENTRANCE**

**Arch over Main Entrance Escalators to Centro Banamex** 7,500 USD

Branded arch facing the glass doors (Av. Conscripto side). Design provided by the client.

> **Available:** A and B

#### **Arch over Escalators**

### 6,500 USD

Branded arch on escalators from parking to concourse facing the Gallery restaurant. Design provided by the client.

www.plastimagen.com.mx

Organized by: