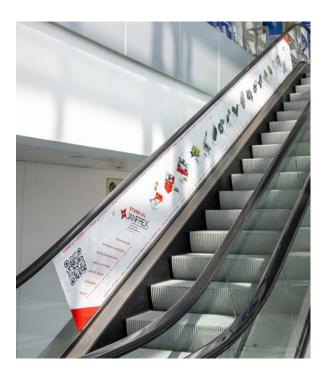

#### **Escalator Handrails**

### 1,500 USD

Vinyl branding on the escalator handrails Design provided by the client.

#### **Available:**

Hall A Hall B Hall C-D